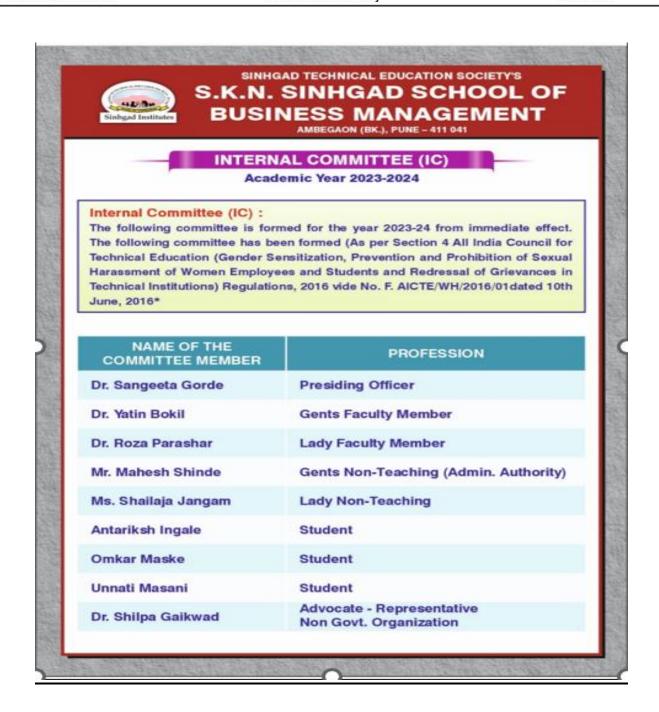

# 7. Internal Committee (IC)

| Sr.no | Name of committee members | Designation                    |
|-------|---------------------------|--------------------------------|
| 1     | Dr. Sangeeta Gorde        | Presiding Officer              |
| 2     | Dr. Yatin Bokil           | Gents Faculty Member           |
| 3     | Dr. Roza Parashar         | Lady Faculty Member            |
| 4     | Mr. Mahesh Shinde         | Gents Non-Teaching             |
|       |                           | (Administrative Authority)     |
| 5     | Ms. Shailaja Jangam       | Lady Non-Teaching              |
| 6     | Antariksh Ingale          | Student                        |
| 7     | Omkar Mhaske              | Student                        |
| 8     | Unnati Masani             | Student                        |
| 9     | Dr. Shilpa Gaiakwad       | Advocate - Representative non- |
|       |                           |                                |
|       |                           | Govt. Organization             |