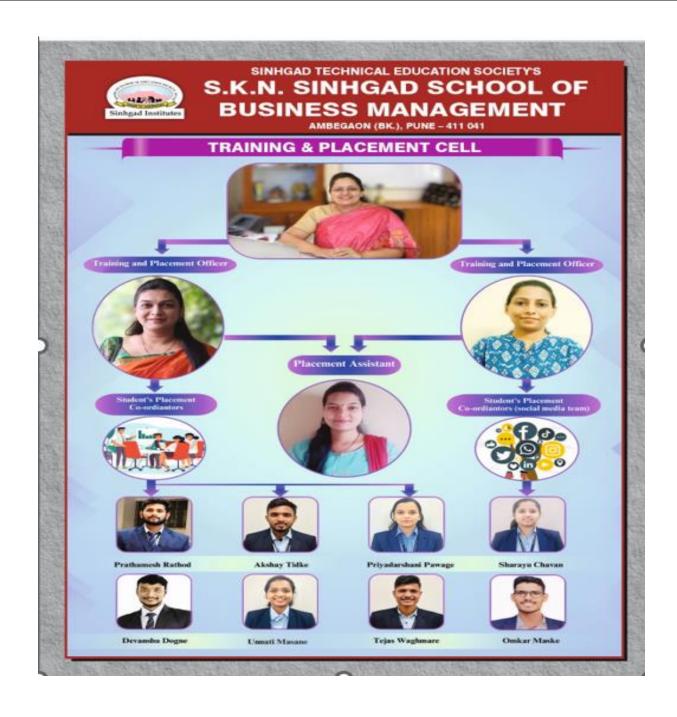

# 2) Placement Cell Coordinator:

| Sr.no | Name of committee members | Designation                    |
|-------|---------------------------|--------------------------------|
| 1     | Dr. Priya Agashe          | Director                       |
| 2     | Mrs. Prapti Dhanshetti    | Training Placement Coordinator |
| 3     | Mrs. Niketa Patil         | Training Placement Coordinator |
| 4     | Mrs. Akshada Kumbhar      | Placement Assistant            |
| 5     | Unnati Masani             | Student Placement Coordinator  |
| 6     | Prathamesh Rathod         | Student Placement Coordinator  |
| 7     | Devanshu Dogne            | Student Placement Coordinator  |
| 8     | Sharayu Chavan            | Student Placement Coordinator  |
| 9     | Akshay Tidke              | Student Placement Coordinator  |
| 10    | Priyadarshani Pawage      | Student Placement Coordinator  |
| 11    | Tejas Waghmare            | Student Placement Coordinator  |
| 12    | Omkar Mhaske              | Student Placement Coordinator  |