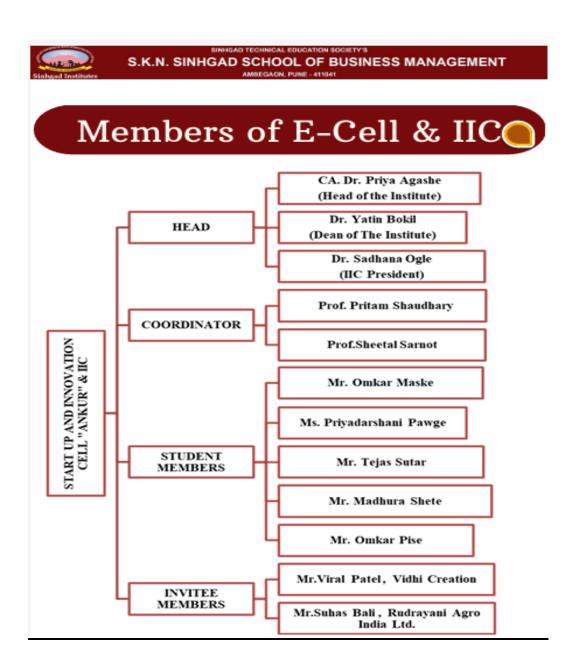

# 5) E- Cell and IIC committee

| Sr.no | Name of committee members                   | Designation           |
|-------|---------------------------------------------|-----------------------|
| 1     | Dr. Priya Agashe                            | Head of the Institute |
| 2     | Dr. Yatin Bokil                             | Dean of the Institute |
| 3     | Dr. Sadhana Ogale                           | IIC President         |
| 4     | Mr.Pritam Chaudhary                         | Faculty Coordinator   |
| 5     | Mrs.Sheetal Sarnot                          | Faculty Coordinator   |
| 6     | Mr. Omkar Mhaske                            | Student Members       |
| 7     | Ms. Priyadarshani Pawage                    | Student Members       |
| 8     | Mr. Tejas Sutar                             | Student Membe         |
| 9     | Ms.Madhura Shete                            | Student Member        |
| 10    | Mr. Omkar Pise                              | Student Member        |
| 11    | Mr. Viral Patel ,Vidhi Creation             | Invitee members       |
| 12    | Mr.Suhas Bali ,Rudrayani Agro<br>India Ltd. | Invitee members       |