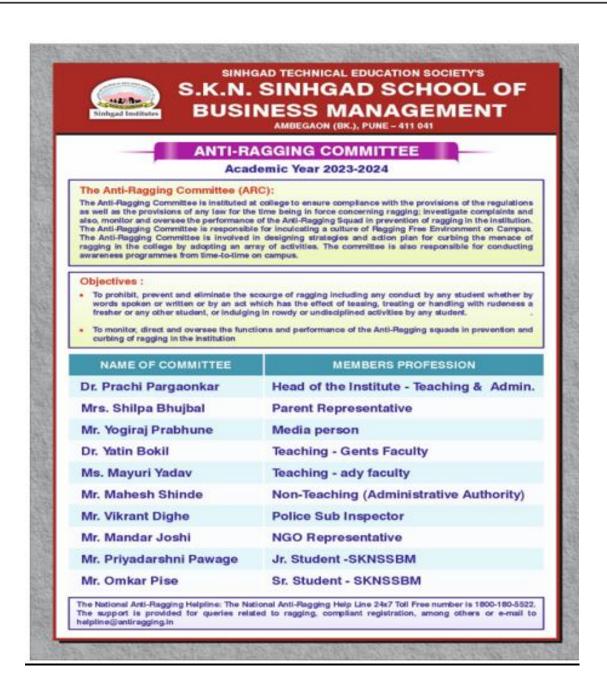

# 6. Anti Ragging Committee

| Sr.no | Name of committee members | Designation                        |
|-------|---------------------------|------------------------------------|
| 1     | Dr. Prachi Pargaonkar     | Head of the Institute-Teaching and |
|       |                           | Administration                     |
| 2     | Mrs. Shilpa Bhujbal       | Parent Representative              |
| 3     | Mr. Yogiraj Prabhune      | Media person                       |
| 4     | Dr. Yatin Bokil           | Teaching-Gents faculty             |
| 5     | Ms. Mayuri Yadav          | Teaching-Lady faculty              |
| 6     | Mr. Mahesh Shinde         | Non-Teaching (Administrative       |
|       |                           | Authority)                         |
| 7     | Mr. Vikrant Dighe         | Police Sub Inspector               |
| 8     | Mr. Mandar Joshi          | NGO Representative                 |
| 9     | Mr. Priyadarshni Pawage   | Jr. Student -SKNSSBM               |
| 10    | Mr. Omkar Pise            | Sr. Student -SKNSSBM               |